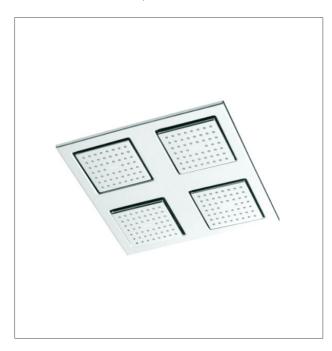

#### **Product**

• WaterTile rain shower panel

#### **Features**

- Metal construction
- Polished chrome
- Four 54-nozzle, fully-adjustable pivoting sprayheads
- Suitable for mains pressure
- MasterClean<sup>™</sup> spray nozzles for soothing water experience
- Low profile design
- Ceiling installation
- KOHLER finishes resist tarnishing and corrosion