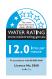

#### **Product**

• WaterTile rain shower panel



## **Included Components**

- Installation template
- Pressure balancing manifold parts

#### **Features**

- Metal construction
- Polished chrome
- Four 54-nozzle, fully-adjustable pivoting sprayheads
- Suitable for mains pressure
- MasterClean<sup>™</sup> spray nozzles for soothing water experience
- Low profile design
- Ceiling installation
- KOHLER finishes resist tarnishing and corrosion

### Kohler Code 8030A-CP



WELS RATING (2 Star 12 Litres / min)

#### **Related Products**

• WaterTile tapware

### **Technical Details**







# **Installation Notes:**

- G½" male inlet.
- Optimum working pressure 300-500 kPa.
- Inline filters should be used to protect tapware from debris that may be present within the plumbing.
- Braizing required for pressure balancing manifold.