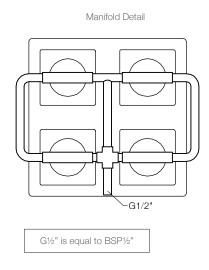

### **Technical Details**

# **Installation Notes:**

- G½" male inlet.
- Optimum working pressure 300-500 kPa.
- Inline filters should be used to protect tapware from debris that may be present within the plumbing.
- Braizing required for pressure balancing manifold.