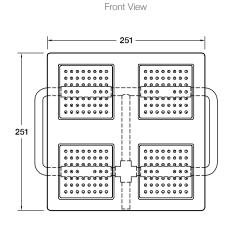

#### **Product**

• WaterTile rain shower panel



## **Included Components**

- Installation template
- Pressure balancing manifold parts

#### **Features**

- Metal construction
- Polished chrome
- Four 54-nozzle, fully-adjustable pivoting sprayheads
- Suitable for mains pressure
- MasterClean<sup>™</sup> spray nozzles for soothing water experience
- Low profile design
- Ceiling installation
- KOHLER finishes resist tarnishing and corrosion

### Kohler Code 8030A-CP



WELS RATING (2 Star 12 Litres / min)

#### **Related Products**

• WaterTile tapware

### **Technical Details**







# **Installation Notes:**

- G½" male inlet.
- Optimum working pressure 300-500 kPa.
- Inline filters should be used to protect tapware from debris that may be present within the plumbing.
- Braizing required for pressure balancing manifold.