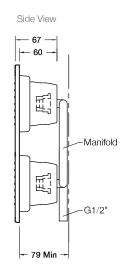

### **Technical Details**

# **Installation Notes:**

- G½" male inlet.
- Optimum working pressure 300-500 kPa.
- Inline filters should be used to protect tapware from debris that may be present within the plumbing.
- Braizing required for pressure balancing manifold.